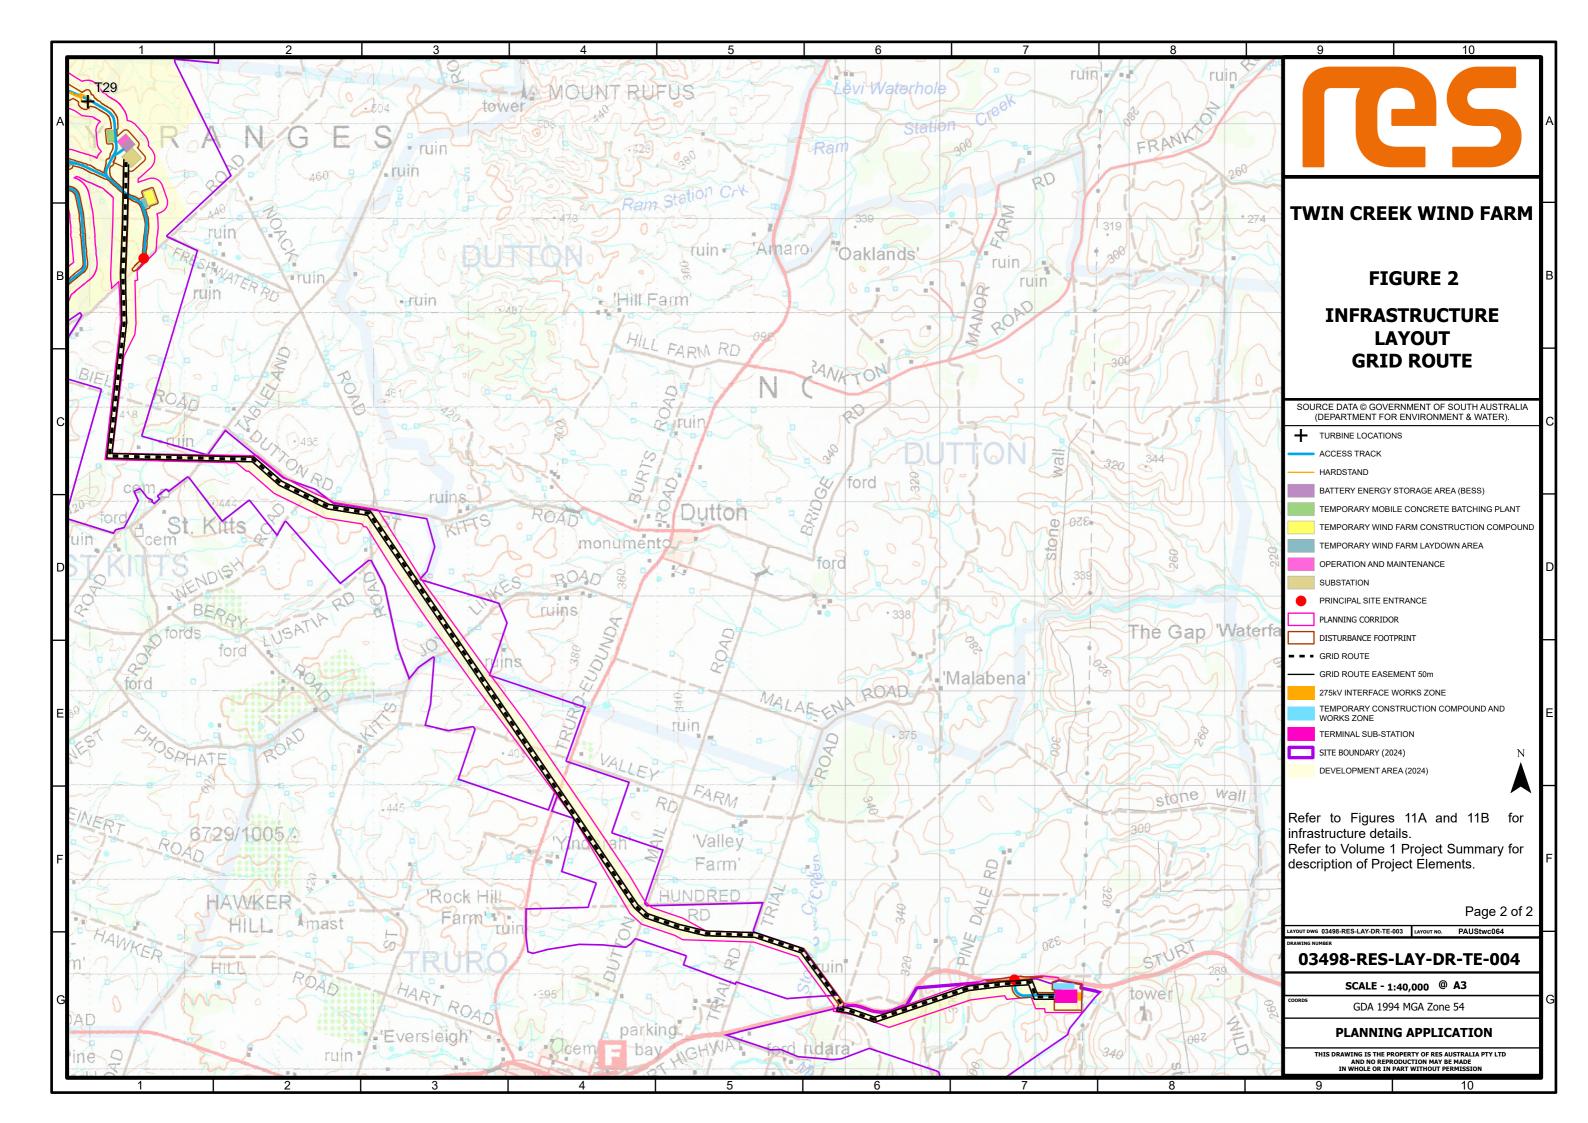

|              | 9                                                                 | 10                                                                                                               |   |
|--------------|-------------------------------------------------------------------|------------------------------------------------------------------------------------------------------------------|---|
| ruin Tablela |                                                                   | 25                                                                                                               | А |
| De V         | TWIN CRE                                                          | EK WIND FARM                                                                                                     |   |
| AD           |                                                                   | GURE 2                                                                                                           | в |
| K)           | L                                                                 | STRUCTURE<br>AYOUT<br>ND FARM                                                                                    |   |
| 480          |                                                                   | VERNMENT OF SOUTH AUSTRALIA<br>OR ENVIRONMENT & WATER).                                                          | с |
| in the       | ACCESS TRACK                                                      | Y STORAGE AREA (BESS)                                                                                            |   |
| O P P P      | TEMPORARY MOD                                                     | BILE CONCRETE BATCHING PLANT<br>ND FARM CONSTRUCTION COMPOUND<br>ND FARM LAYDOWN AREA<br>MAINTENANCE<br>ENTRANCE | D |
| S            | GRID ROUTE<br>GRID ROUTE EAS<br>SITE BOUNDARY (2<br>DEVELOPMENT A | SEMENT 50m<br>2024)                                                                                              | E |
| 55           | infrastructure det                                                | 1 Project Summary for                                                                                            | F |
| - Ind        | LAYOUT DWG 03498-RES-LAY-DR-TI<br>DRAWING NUMBER                  | Page 1 of 2                                                                                                      |   |
| KAS          | 03498-RES-LAY-DR-TE-004                                           |                                                                                                                  |   |
| 4            | GDA 1994 MGA Zone 54                                              |                                                                                                                  | G |
| 461          | THIS DRAWING IS THE<br>AND NO REI                                 | NG APPLICATION PROPERTY OF RES AUSTRALIA PTY LTD PRODUCTION MAY BE MADE N PART WITHOUT PERMISSION                |   |
|              | 9                                                                 | 10                                                                                                               |   |