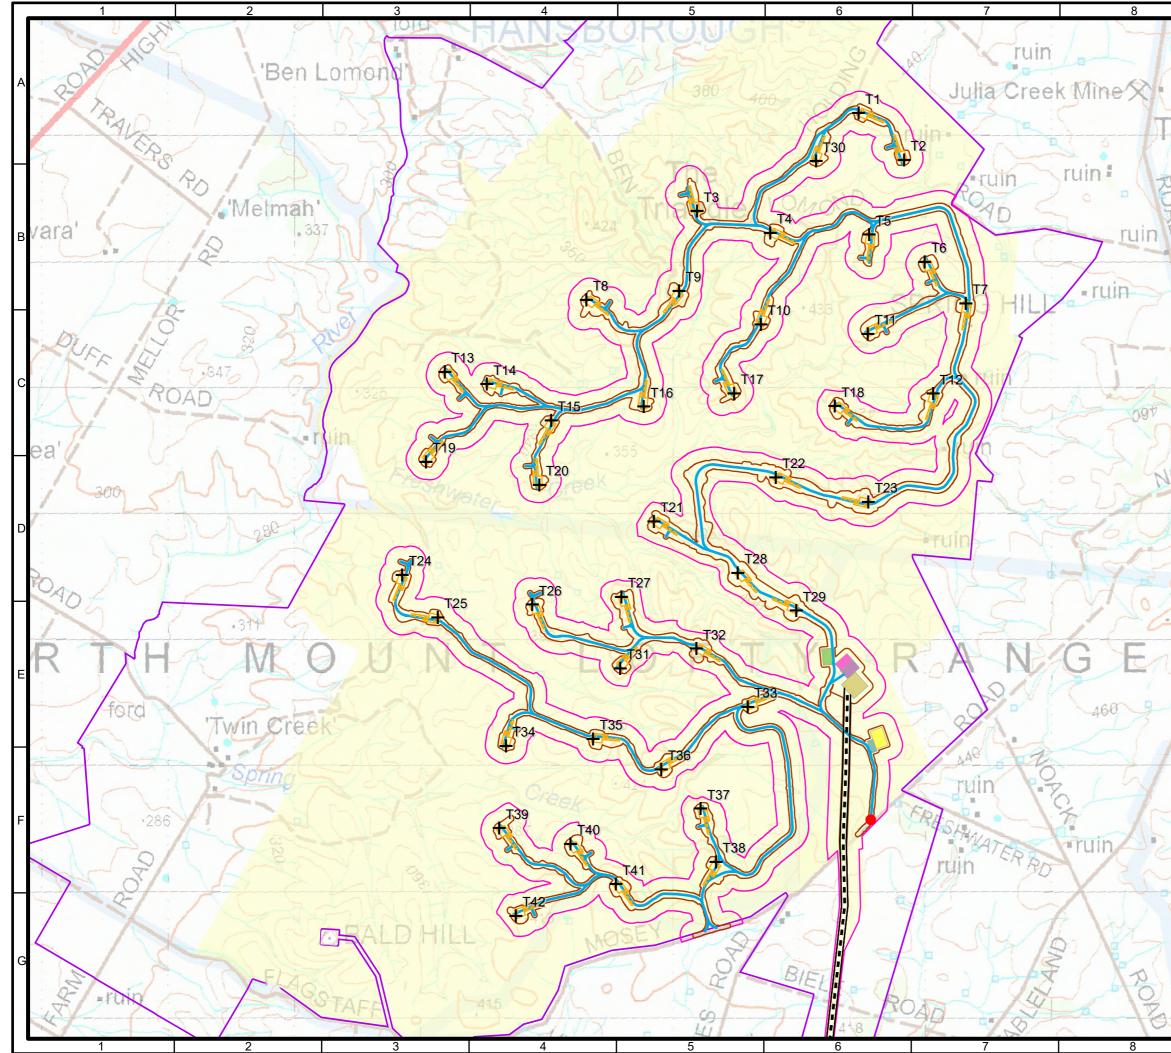

|              | 9                                                                 | 10                                                                                                               |   |
|--------------|-------------------------------------------------------------------|------------------------------------------------------------------------------------------------------------------|---|
| ruin Tablela |                                                                   | 25                                                                                                               | А |
| De V         | TWIN CRE                                                          | EK WIND FARM                                                                                                     |   |
| AD           |                                                                   | GURE 2                                                                                                           | в |
| K)           | L                                                                 | STRUCTURE<br>AYOUT<br>ND FARM                                                                                    |   |
| 480          |                                                                   | VERNMENT OF SOUTH AUSTRALIA<br>OR ENVIRONMENT & WATER).                                                          | с |
| in the       | ACCESS TRACK                                                      | Y STORAGE AREA (BESS)                                                                                            |   |
| O P P P      | TEMPORARY MOD                                                     | BILE CONCRETE BATCHING PLANT<br>ND FARM CONSTRUCTION COMPOUND<br>ND FARM LAYDOWN AREA<br>MAINTENANCE<br>ENTRANCE | D |
| S            | GRID ROUTE<br>GRID ROUTE EAS<br>SITE BOUNDARY (2<br>DEVELOPMENT A | SEMENT 50m<br>2024)                                                                                              | E |
| 55           | infrastructure det                                                | 1 Project Summary for                                                                                            | F |
| - Ind        | LAYOUT DWG 03498-RES-LAY-DR-TI<br>DRAWING NUMBER                  | Page 1 of 2                                                                                                      |   |
| KAS          | 03498-RES-LAY-DR-TE-004                                           |                                                                                                                  |   |
| 4            | GDA 1994 MGA Zone 54                                              |                                                                                                                  | G |
| 461          | THIS DRAWING IS THE<br>AND NO REI                                 | NG APPLICATION PROPERTY OF RES AUSTRALIA PTY LTD PRODUCTION MAY BE MADE N PART WITHOUT PERMISSION                |   |
|              | 9                                                                 | 10                                                                                                               |   |